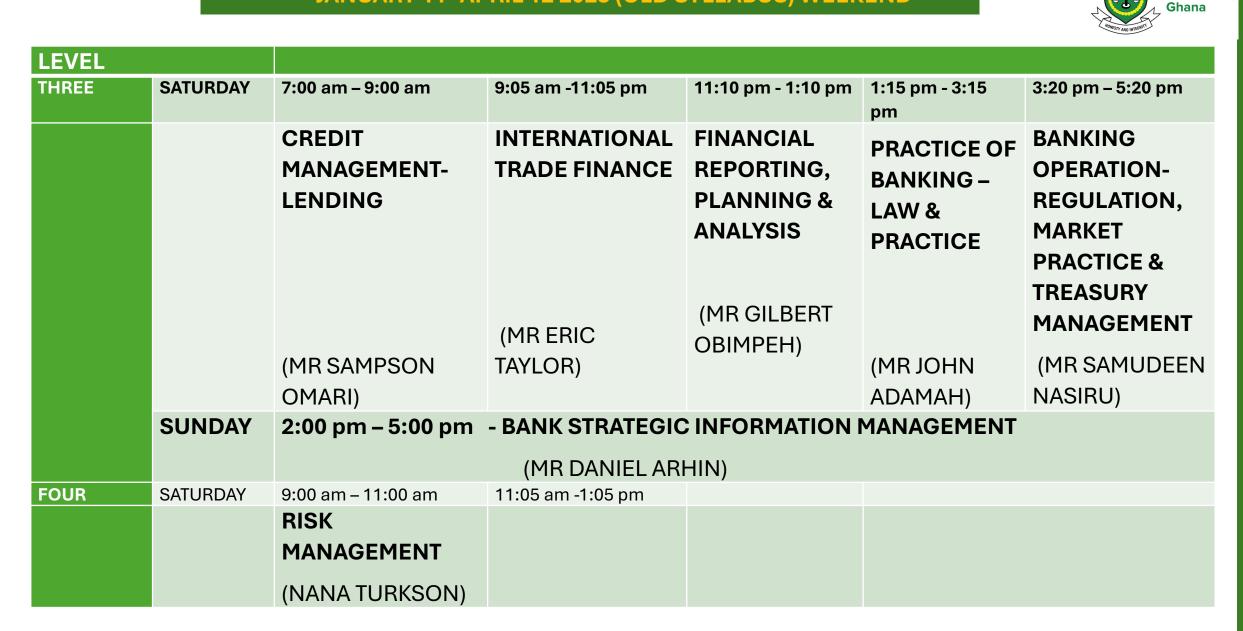

### JANUARY 11- APRIL 12 2025 (OLD SYLLABUS) WEEKDAY

|           |                                       | Homesty and Internet |
|-----------|---------------------------------------|----------------------|
| DAY       |                                       | LEVEL FOUR           |
|           | 7:00 PM TO 9:00 PM                    |                      |
| MONDAY    | BANKING OPERATION- REGULATION, MARKET |                      |
|           | PRACTICE & TREASURY MANAGEMENT        |                      |
|           |                                       |                      |
|           | (MR SAMUDEEN NASIRU)                  |                      |
| TUESDAY   | INTERNATIONAL TRADE FINANCE           | 7:00 PM TO 8:00 PM   |
|           |                                       | RISK MANAGEMENT      |
|           | (MR ERIC TAYLOR)                      |                      |
|           |                                       | (NANA TURKSON)       |
| WEDNESDAY | PRACTICE OF BANKING – LAW & PRACTICE  | 7:00 PM TO 8:00 PM   |
|           | (MR JOHN ADAMAH)                      | CORPORATE GOVERNANCE |
|           |                                       |                      |
|           |                                       | (NANA TURKSON)       |
| THURSDAY  |                                       | 7:00 PM TO 9:00 PM   |
|           |                                       | CORPORATE GOVERNANCE |
|           | FINANCIAL REPORTING, PLANNING &       |                      |
|           | ANALYSIS                              |                      |
|           | (MR GILBERT OBIMPEH)                  | (NANA TURKSON)       |
| FRIDAY    | CREDIT MANAGEMENT- LENDING            |                      |
|           |                                       |                      |
|           | (MR SAMPSON OMARI)                    |                      |
|           |                                       |                      |